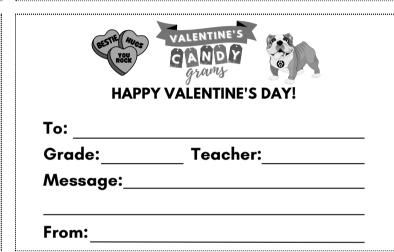

#### HAPPY VALENTINE'S DAY!

| To:      |          |  |
|----------|----------|--|
| Grade:   | Teacher: |  |
| Message: |          |  |
| From:    |          |  |