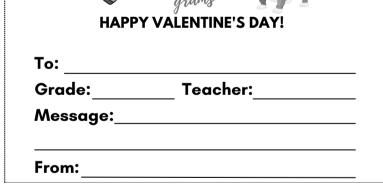

#### **HAPPY VALENTINE'S DAY!**

| To:      |          |  |
|----------|----------|--|
| Grade:   | Teacher: |  |
| Message: |          |  |
| From:    |          |  |